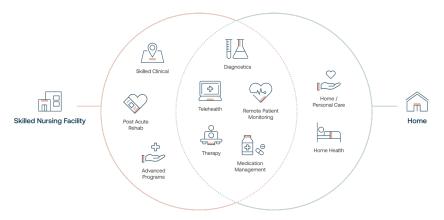

# Passport<sup>™</sup>— Belair's Approach to Better Health

Our Passport™ approach connects our guests with the right continuum of care while they're staying with us in order to best support their recovery and treatment.

## Passport to Home

As part of our Passport™ approach, we offer a post-discharge transitional care program called Passport to Home.

#### Passport to Home Goals

- Close the gap between care at facilities and care at home
- Ensure patients are fully supported throughout their transition to, and once home
- Improve access to providers in the community to support recovery goals
- Reduce preventable hospitalizations

Whether you remain here in our care or need support in transitioning to the next step in your care journey, National's vast network and unique Passport™ approach is the best way to get there.